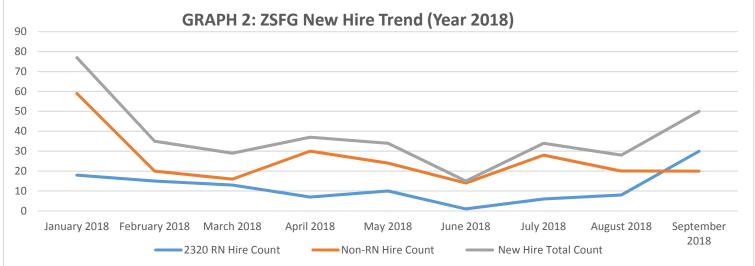

### Submitted to the Joint Conference Committee (September, 2018)

Note: The new hire count reported for Jan 2018 is the aggregate data for three months (Nov 2017, Dec 2017 and Jan 2018) due to the absence of a JCC meeting during these months.

Note: The separation count reported for Jan 2018 is the aggregate data for three months (Nov 2017, Dec 2017 and Jan 2018) due to the absence of a JCC meeting during these months.