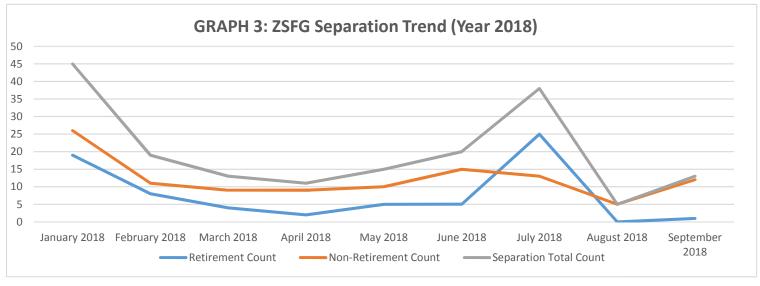

### Submitted to the Joint Conference Committee (September, 2018)

Note: The new hire count reported for Jan 2018 is the aggregate data for three months (Nov 2017, Dec 2017 and Jan 2018) due to the absence of a JCC meeting during these months.

Note: The separation count reported for Jan 2018 is the aggregate data for three months (Nov 2017, Dec 2017 and Jan 2018) due to the absence of a JCC meeting during these months.