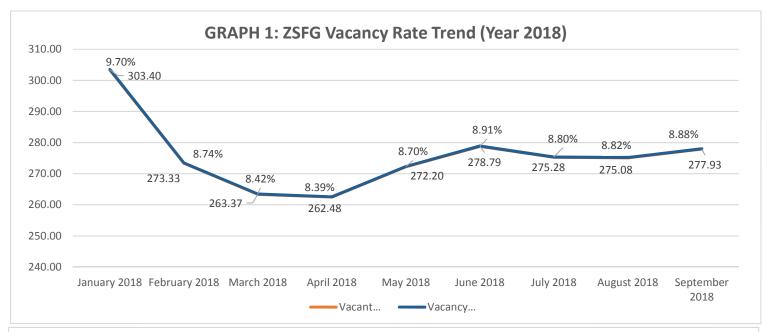

### Submitted to the Joint Conference Committee (September, 2018)

Note: The new hire count reported for Jan 2018 is the aggregate data for three months (Nov 2017, Dec 2017 and Jan 2018) due to the absence of a JCC meeting during these months.

Note: The separation count reported for Jan 2018 is the aggregate data for three months (Nov 2017, Dec 2017 and Jan 2018) due to the absence of a JCC meeting during these months.